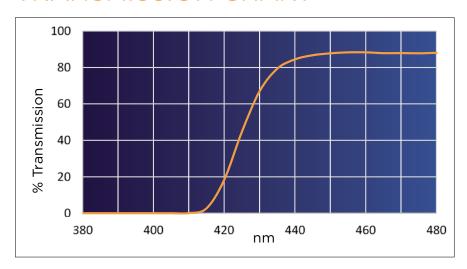

## WHAT ARE "UV420" LENSES?

Younger Optics' UV420 clear lenses effectively block 100% of UVA and UVB rays and attenuate 80% of high-energy visible light (HEV light) at 420 nm by means of an in-mass filter that is highly effective and invisible once the lens is finished.

## TRANSMISSION CHART